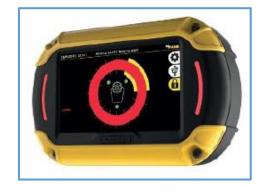

### **EGOpro SMART**

For medium-large sized forklifts and mobile plant equipment. Touch-screen display with Position of Hazard indicator.