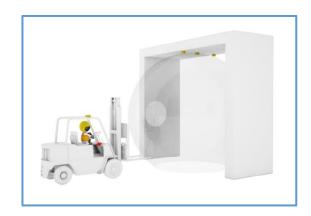

# **Building zones**

#### **EGOpro Spot and Gate**

Stationary are antennas positioned in doorways and designated areas.