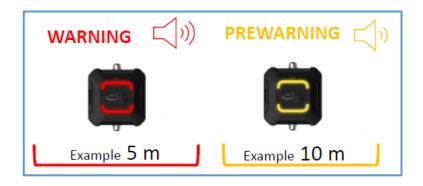

#### **Reactions**

Acoustic and visual alerts, drive speed and lift height restrictions.

### Benefits to you:

- Increases site safety by reducing the likelihood of vehicle to pedestrian collisions.
- Defined Warning and Danger Zones for vehicles and pedestrians.
- Automatic speed reduction with zone breaches (option).