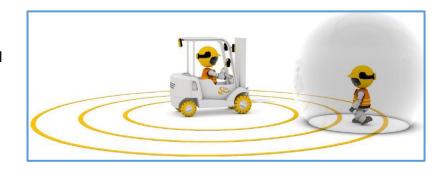

# What are UWB Proximity Warning Systems?

AME's EGOpro product is a highly accurate and robust Ultra-Wideband system for warehouses, production plants and loading yard environments. The multifunctional 360° Proximity Warning System raises the level of safety by simultaneously alerting Drivers and Pedestrians when Warning and Danger Protection Zones are breached.

Forklift and mobile plant equipment are outfitted with Driver interface and antenna sets; pedestrians wear tamperproof tags which provide visual and vibration alerts. Configurable zones for: Vehicle to Pedestrian, Vehicle to Vehicle and Vehicle to Building Areas.

# 360° Pedestrian Warning System

Automatic Driver and Pedestrian alerts when Warning and Danger Zones are breached.

Customised zones up to 25 metres.

Designed for arduous site conditions.

Rechargeable pedestrian tags with visual and vibration alerts.