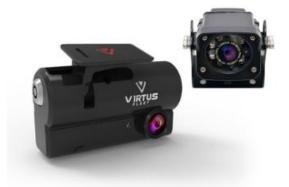

## **Witness Dashcam**

The Witness 2-channel Dashcam system has onboard recording for Driving, Parking and Event footage. The vehicle mounted HD recording system enables management to review incidents which have occurred in the workplace. An optional rear-facing 120° IR camera can be added for increased coverage.

## **Features:**

- Anti-tamper lockable device
- 165° Ultra-wide viewing angle
- Built in GPS, 3-axis G-sensor and microphone
- High-quality video, encryption, password protection
- Continuous recording or event driven capture
- Driver panic button for priority recording
- 12-24v, battery undervoltage protection
- Temperature range -10°C to 70°C
- Supports 32, 64, 128GB MicroSD card
- Continuous recording time: up to 45-hrs
- Stores footage with Internal or External IR camera
- Continuous recording time: up to 25-hrs
- Event footage storage time: up to 3-weeks
- Windows based software supplied on MicroSD card
- MicroSD memory card with unauthorised access protection