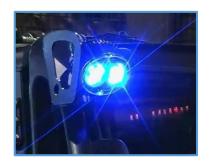

## **Forklift Warning Lights**

Transmon's high quality warning light range has been developed to enhance site safety by increasing operator and pedestrian awareness of moving hazards. Our portfolio includes projected blue spot and line warning lights. Blue spot lights can be powered permanently or powered in accordance with the direction of travel. Three separate Curtain Line Lights can be positioned to create a Halo effect around a forklift truck (L-R hand-side and Rear facing).

#### What's included:

- Red or Blue spot light
- Red or Blue curtain line light
- Brackets, cabling, protective line fuse

#### **Features:**

- Blue or Red spot light voltages: 12, 24, 48Vdc
- Red or Blue curtain line light voltage range: 10-80Vdc
- Compatible with Diesel, LPG and Battery powered forklifts and mobile plant vehicles