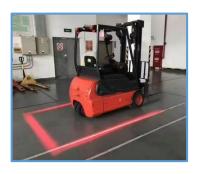

## **Forklift Warning Lights**

Transmon's high quality warning light range has been developed to enhance site safety by increasing operator and pedestrian awareness of moving hazards. Our portfolio includes projected blue spot and line warning lights. Blue spot lights can be powered permanently or powered in accordance with the direction of travel. Three separate Curtain Line Lights can be positioned to create a Halo effect around a forklift truck (L-R hand-side and Rear facing).

### Benefits to you:

- Improved site safety
- Can be fitted to any vehicle
- Warns operators and pedestrians of hazards
- Blue/red spot lights provide advanced warnings of approaching MHE
- Curtain line lights define the minimum safe distances around forklifts and vehicles